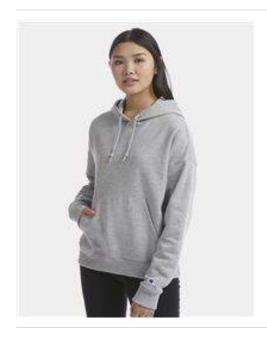

## Champion - Women's Powerblend® Hooded Sweatshirt - S760

- 9 oz./yd², 50/50 cotton/air-jet polyester
- Light Steel is 50/40/10 cotton/polyester/black polyester
- Relaxed fit
- Dyed-to-match jersey lined hood and drawcord
- Pouch pocket
- 2x1 ribbed with spandex cuffs and waistband
- Champion "C" patch on left cuff
- Woven label